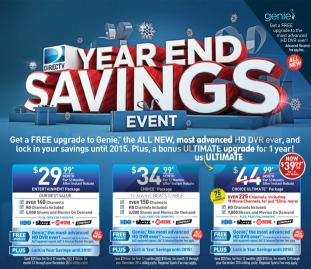

All DIRECTV offers require 24-month agreement.\*\*

With every

PLUS

 NO Equipment to Buy. NO Start-Up Costs.

#1 in Customer Satisfaction Over All Cable Providers package you get: • FREE Professional Installation. As compared to the largest national cable provide  Local Channels Included in over 59% of the U.S. 99% Worry-Free Signal Reliability Based on a Nationwide Study of representative cities.